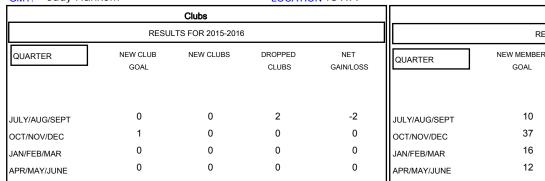

## District 9 NC

Results as of: 4/30/2016

GMT: Judy Hankom LOCATION IOWA GMT CA 1

| Members                                            |                      |                                     |                     |                         |  |  |  |
|----------------------------------------------------|----------------------|-------------------------------------|---------------------|-------------------------|--|--|--|
| RESULTS FOR 2015-2016                              |                      |                                     |                     |                         |  |  |  |
| QUARTER                                            | NEW MEMBER<br>GOAL   | CHARTER AND<br>NEW MEMBERS<br>ADDED | DROPPED<br>MEMBERS  | NET<br>GAIN/LOSS        |  |  |  |
| JULY/AUG/SEPT OCT/NOV/DEC JAN/FEB/MAR APR/MAY/JUNE | 10<br>37<br>16<br>12 | 21<br>7<br>11<br>3                  | 31<br>33<br>29<br>8 | -10<br>-26<br>-18<br>-5 |  |  |  |