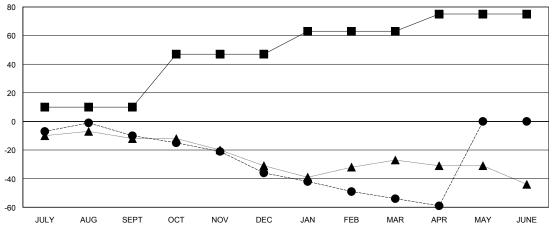

## GOALS AND ACTUAL NEW CLUBS CUMULATIVE

| -■-  | CURRENT YEAR GOALS FOR NEW |
|------|----------------------------|
| MEMB | EDS.                       |

- CURRENT YEAR ACTUAL MEMBERS

- ▲ - LAST YEAR ACTUAL MEMBERS